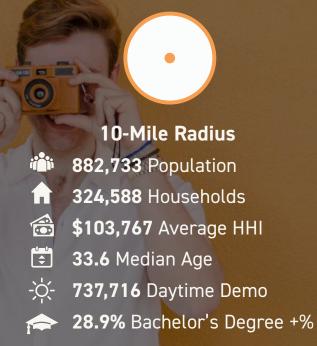

#### 1-Mile Radius

6,048 Population

2,581 Households

38.3 Median Age

**15,070** Daytime Demo

**\$213,452** Average HHI

**70%** Bachelor's Degree +%

|   |              | 3-Mile Radius                     |
|---|--------------|-----------------------------------|
|   | <b>11</b> 11 | 117,814 Population                |
|   | <b>f</b>     | 48,911 Households                 |
|   |              | <b>\$132,483</b> Average HHI      |
|   | ↓ <u></u>    | 33.7 Median Age                   |
|   | -`Ċ҉-        | 169,086 Daytime Demo              |
| % |              | <b>46.4%</b> Bachelor's Degree +% |
|   |              |                                   |