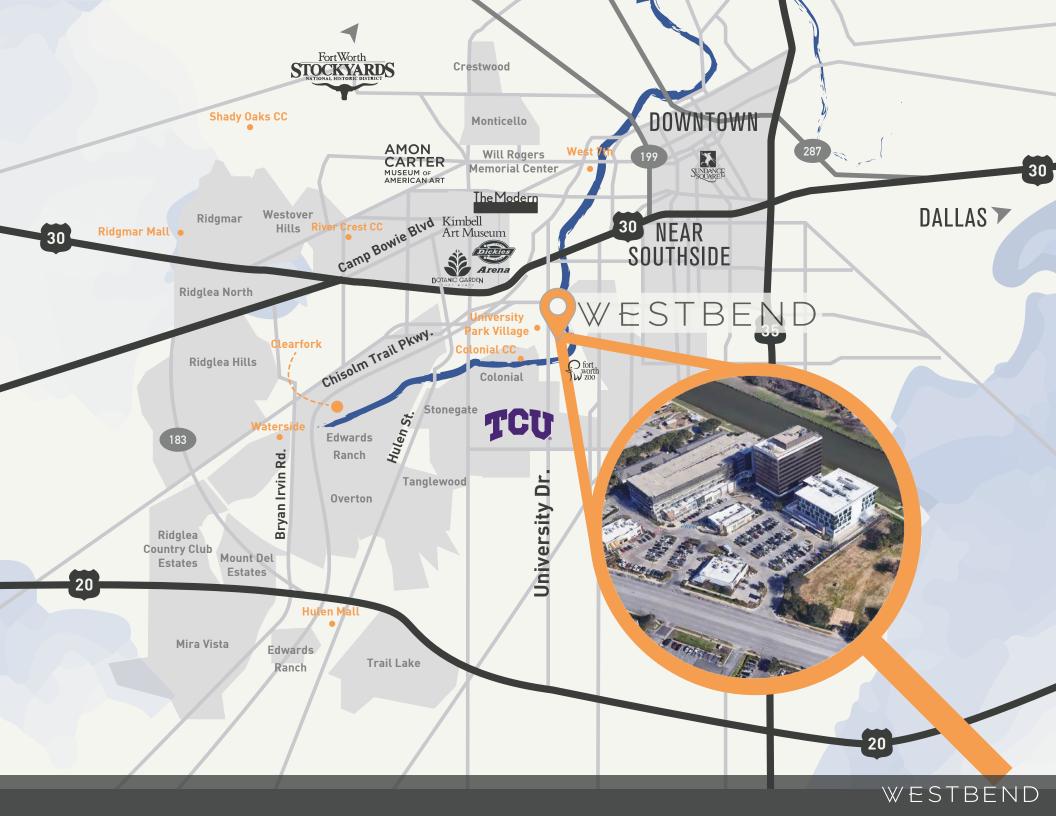

WESTBEND

#### Fort Worth Cultural District

30

Arena

Trinity River

WESTBEND

Westbend Residences (Under Construction - Future Mixed-Use Development)

#### UNIVERSITY PARK VILLAGE

#### WESTBEND