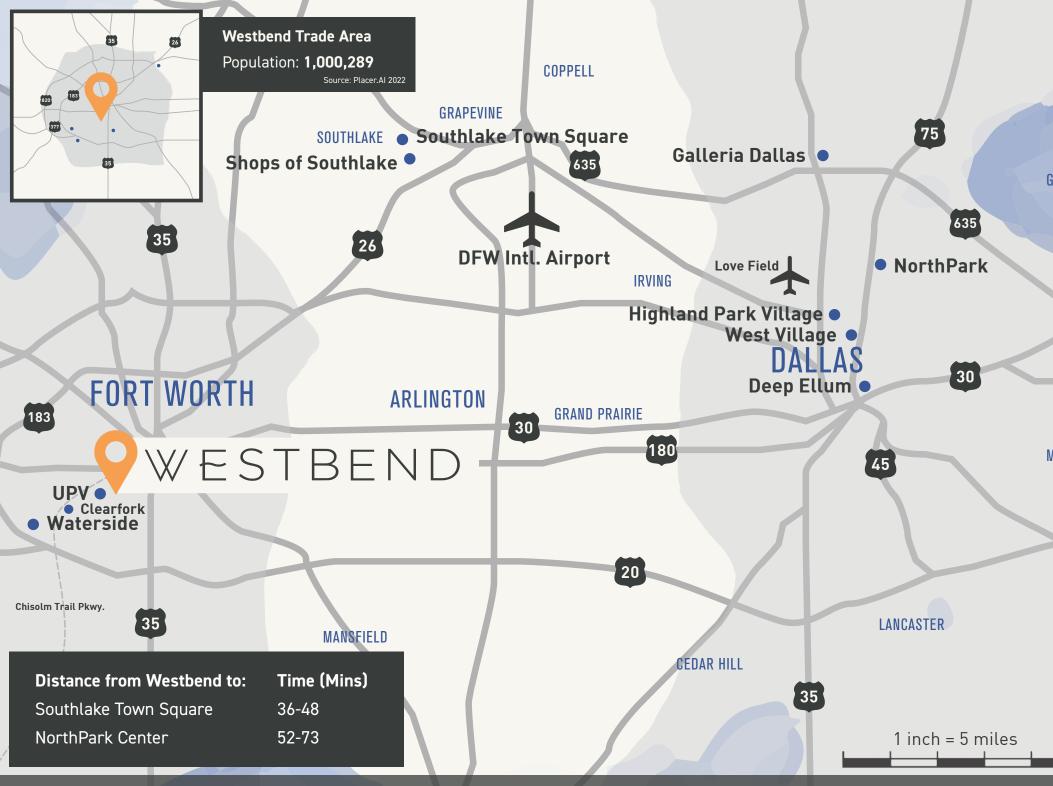

#### TRADE AREA

- iii 842,838 Population
- **331,457** Households
- 🔂 \$117,471 Average HHI
- 🔄 34.6 Median Age
- -🔆- 613,199 Daytime Demo
- 38.4% Bachelor's Degree +%

Source: Placer.ai, 2024