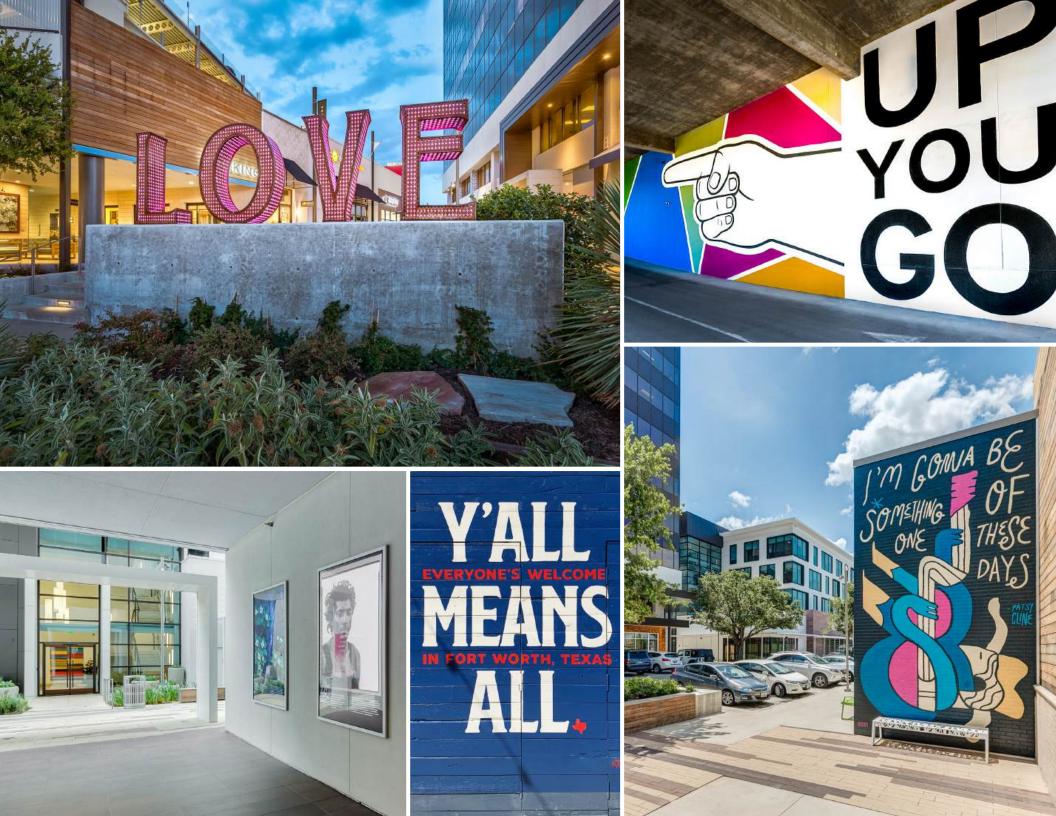

# **PUBLIC ART**

In partnership with Fort Worth's Amon Carter Museum of American Art, Westbend showcases full-scale reproductions from the museum's photography exhibition. The reproductions from the exhibition rotate in six-month intervals to bring an exciting and diverse view to the public.

Located in the cultural district of the city, Amon Carter Museum of American Art has brought intricate and interesting art to the surrounding Fort Worth area for several years.