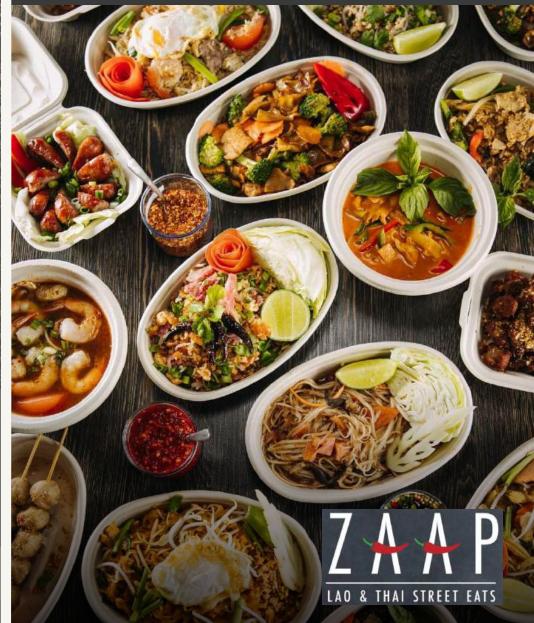

**Mod + Jo** is a DFW-based small-batch jewelry brand bringing you the perfect blend of vintage and modern style. Known for everyday must-haves and stunning 14k gold permanent jewelry, they've been crowned Best Affordable Jewelry Store (2022) and Best Permanent Jewelry (2023) by D Magazine. **Zaap Kitchen** brings the incredible cuisine of Laos alongside Thai street food. Known for its vibrant flavors and fresh ingredients, Zaap Kitchen is a go-to spot for those looking to explore or enjoy Lao and Thai cuisines.